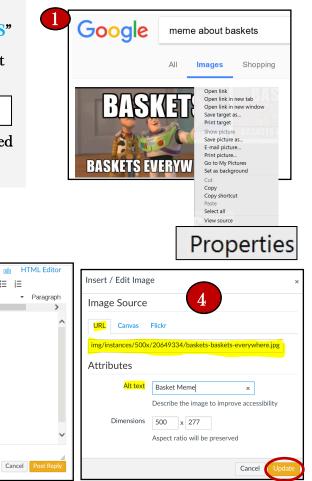

## From an internet picture

- 1. Google the picture you are looking for. When you find the picture you want to use, right click it and select "PROPERTIES"
- 2. You'll want to find the image "ADDRESS (URL)". Highlight the address and copy it. (Ctrl+C or right click "COPY")
- 3. In the discussion click on the "EMBED IMAGE" icon
- 4. Paste the Image address into the "URL" address box provided and select update.