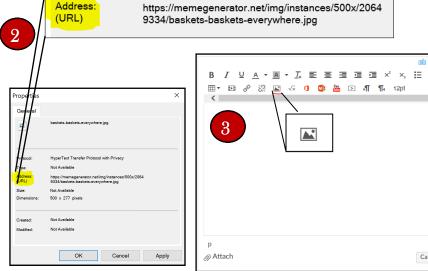

## From an internet picture

- 1. Google the picture you are looking for. When you find the picture you want to use, right click it and select "PROPERTIES"
- 2. You'll want to find the image "ADDRESS (URL)". Highlight the address and copy it. (Ctrl+C or right click "COPY")
- 3. In the discussion click on the "EMBED IMAGE" icon
- 4. Paste the Image address into the "URL" address box provided and select update.