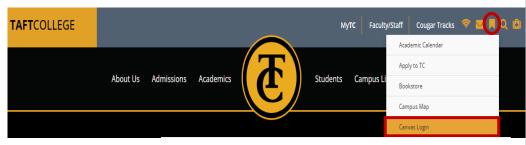

## Logging into Canvas Via\_MyTC

Notice that it prompts you to login to your MyTC Account.

Access Canvas from the TC Webpage to avoid using old links.

- 1. Go to the Taft College page
- 2. Click on the Book Mark Icon
- Select "<u>Canvas Login</u>" or "<u>MyTC</u>" Portal