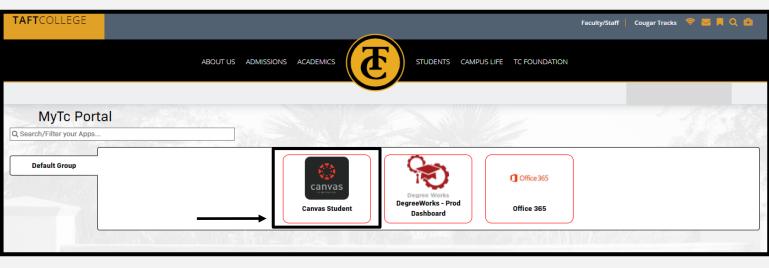

All of your TC accounts will now be located on your MyTC Dashboard.

#### MyTC Dashboard selection

Once successfully logged into your account you will land on your **MyTC Dashboard**.

- 1. Locate your Canvas Icon
- 2. Select the Canvas Icon