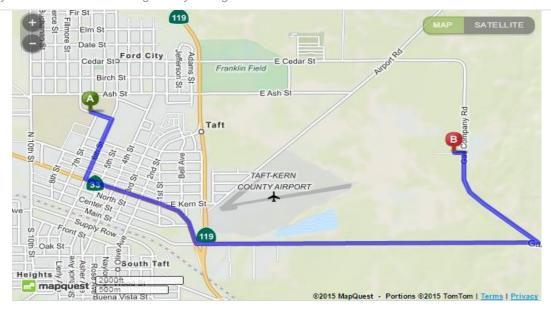

## Driving Directions to the Industrial Technology Education Center (809 Black Gold Court)

| 1. Start out               | going east on Cougar Court toward 7th St.                                                                                                       | <b>0.1 Mi</b><br>0.1 Mi Total  |
|----------------------------|-------------------------------------------------------------------------------------------------------------------------------------------------|--------------------------------|
| 2. Turn <b>rig</b> h       | nt onto 6th St                                                                                                                                  | <b>0.4 Mi</b><br>0.6 Mi Total  |
| CA-33 is jus<br>Domino's P | onto <b>Kern St / CA-33</b> . Continue to follow <b>CA-33</b> . st past Lucard St Pizza is on the left In North St you've gone a little too far | <b>0.8 Mi</b><br>1.4 Mi Total  |
| Gardner Fie                | onto <b>Gardner Field Rd</b> .<br>eld Rd is 0.1 miles past E Center St<br>n Highway 33 you've gone about 0.1 miles too far                      | <b>2.0 Mi</b><br>3.4 Mi Total  |
|                            | arp left onto Gas Company Rd.<br>In 7 Sisters Rd you've gone a little too far                                                                   | <b>0.8 Mi</b><br>4.2 Mi Total  |
|                            | 1st <b>left</b> onto <b>Blackgold Ct</b> .<br>In Airport Rd you've gone about 1 mile too far                                                    | <b>0.05 Mi</b><br>4.2 Mi Total |

## 7. 809 BLACKGOLD CT is on the left.

If you reach the end of Blackgold Ct you've gone about 0.1 miles too far