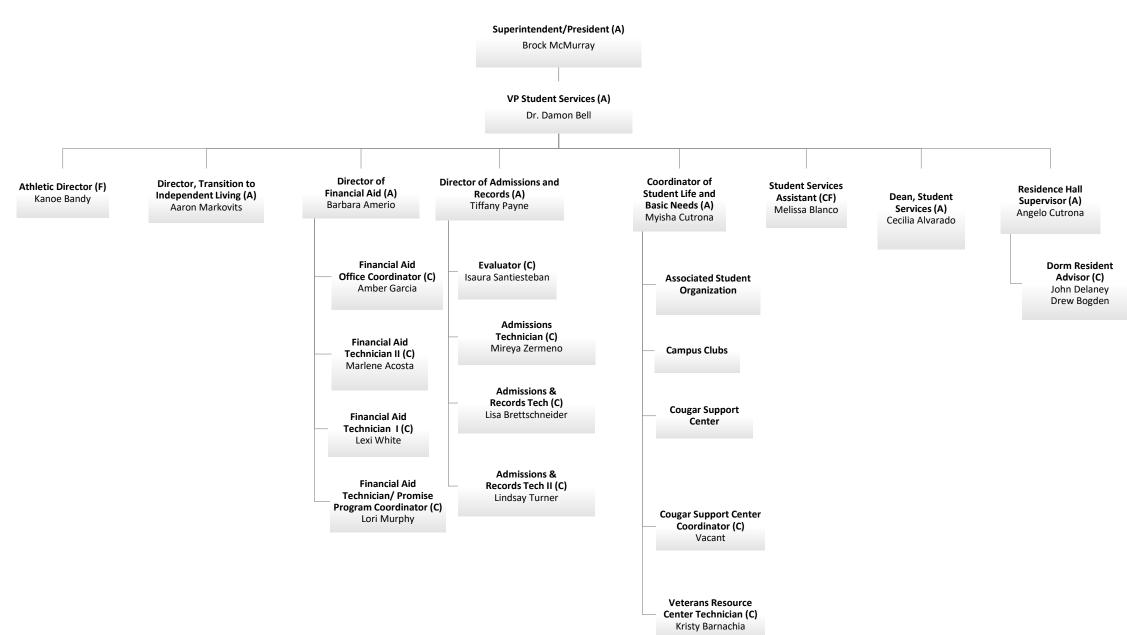

**Brock McMurray** 

### VP, Student Services(A)

Dr. Damon Bell

## Dean, Student Services (A)

Cecilia Alvarado

#### EOPS/CARE/CalWORKS Coordinator (F) Lourdes Gonzales

Counseling Secretary (C)
Apolonia Salazar

## Counselors (F)

Darcy Bogle
Juana Rangel-Escobedo
Chris Flachmann
Candace Duron
Dr. Vicki Jacobi
Joe'll Chaidez
Kristi Richards (CTE)

#### Outreach Coordinator (C) Chris Aldaco

Programs & Services (F)
Janis Mendenhall

**Coordinator of** 

**Disabled Student** 

# EOPS/CARE/CalWORKS Tech (C)

Morgan Sanchez

## Counselors, EOPS/CARE/CalWORKS (F)

Natalie Woodall Gracie Mickelberry DSPS Technician (C)
Donna Montoya

High Tech Ctr Access Specialist (F) Amar Abbott