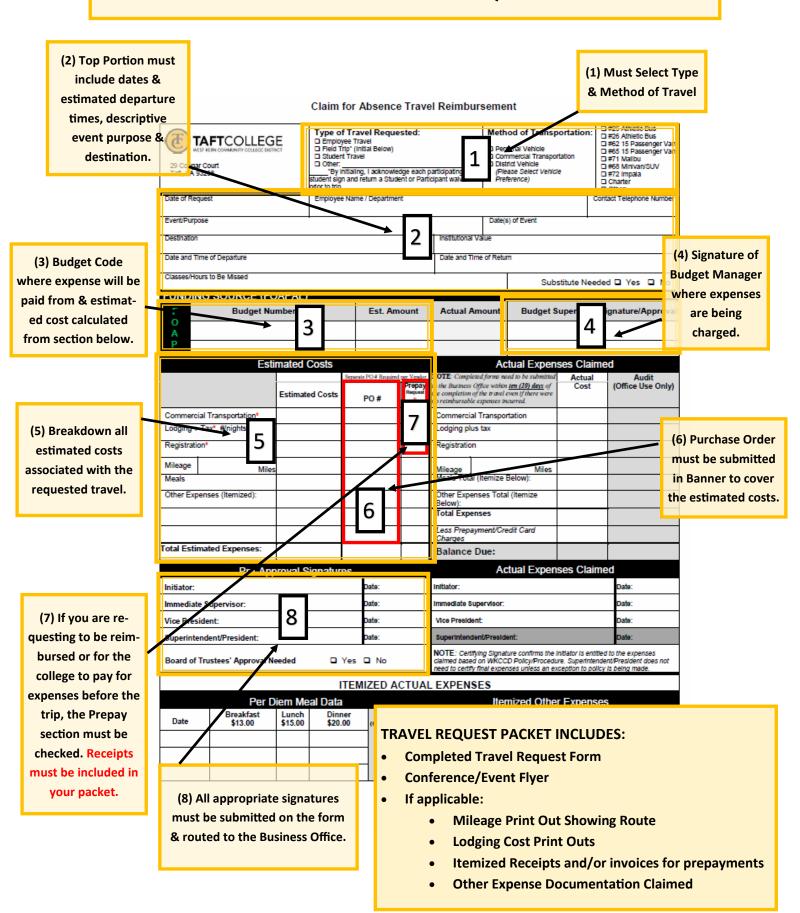

### Claim for Absence Travel Reimbursement

|                                    |              |         | Type of Travel Requested:    Employee Travel   Fleid Trip" (Initial Below)   Student Travel   Other:   "By Initialing, I acknowledge each postudent sign and return a Student or Participrior to trip.    Employee Name / Department |                                  |                         |                                                                                                                                   |                                                                                                                                                                                                                                      | Date(s) of Event             |                       |        | D 形<br>日報<br>日報<br>日報<br>日報<br>日報<br>日日<br>日日<br>日日<br>日日 | 25 Athletic Bus 26 Athletic Bus 26 Athletic Bus 26 15 Passenger Van 35 15 Passenger Van 71 Mallbu 38 Minivan/SUV 72 Impala harter ther: |  |
|------------------------------------|--------------|---------|--------------------------------------------------------------------------------------------------------------------------------------------------------------------------------------------------------------------------------------|----------------------------------|-------------------------|-----------------------------------------------------------------------------------------------------------------------------------|--------------------------------------------------------------------------------------------------------------------------------------------------------------------------------------------------------------------------------------|------------------------------|-----------------------|--------|-----------------------------------------------------------|-----------------------------------------------------------------------------------------------------------------------------------------|--|
| Date and Time of Departure         |              |         |                                                                                                                                                                                                                                      |                                  | Date and Time of Return |                                                                                                                                   |                                                                                                                                                                                                                                      |                              |                       |        |                                                           |                                                                                                                                         |  |
| Classes/Hours to Be Missed         |              |         |                                                                                                                                                                                                                                      |                                  |                         |                                                                                                                                   | Substitute Needed ☐ Yes ☐ No                                                                                                                                                                                                         |                              |                       |        |                                                           |                                                                                                                                         |  |
| FUNDING SOURCE (FOAPAL)            |              |         |                                                                                                                                                                                                                                      |                                  |                         |                                                                                                                                   |                                                                                                                                                                                                                                      |                              |                       |        |                                                           |                                                                                                                                         |  |
| Budget Number                      |              |         |                                                                                                                                                                                                                                      | Est. Amount                      |                         | ount                                                                                                                              | Actual Amount                                                                                                                                                                                                                        |                              | Budget Supervisor Sig |        |                                                           | nature/Approval                                                                                                                         |  |
| O<br>A                             |              |         |                                                                                                                                                                                                                                      | $\top$                           |                         |                                                                                                                                   |                                                                                                                                                                                                                                      |                              |                       |        |                                                           |                                                                                                                                         |  |
| P                                  |              |         |                                                                                                                                                                                                                                      | +                                |                         |                                                                                                                                   |                                                                                                                                                                                                                                      |                              |                       |        |                                                           |                                                                                                                                         |  |
|                                    |              |         |                                                                                                                                                                                                                                      | Ac                               | tual Expens             | es Cla                                                                                                                            | imed                                                                                                                                                                                                                                 |                              |                       |        |                                                           |                                                                                                                                         |  |
| Estimated Costs                    |              |         |                                                                                                                                                                                                                                      | Separate PO# Required per Vendor |                         |                                                                                                                                   |                                                                                                                                                                                                                                      |                              |                       | Actua  | Actual Audit                                              |                                                                                                                                         |  |
| Estimated                          |              | d Costs |                                                                                                                                                                                                                                      | PO#                              | Prepay<br>Request       | to the Business Office within ten (10) days<br>the completion of the travel even if there v<br>no reimbursable expenses incurred. |                                                                                                                                                                                                                                      | even if there were           | Cost                  | t      | (Office Use Only)                                         |                                                                                                                                         |  |
| Commercial Transportation*         |              |         |                                                                                                                                                                                                                                      |                                  |                         |                                                                                                                                   | Commercial Transportation                                                                                                                                                                                                            |                              |                       |        |                                                           |                                                                                                                                         |  |
| Lodging + Tax*, #/nights:          |              |         |                                                                                                                                                                                                                                      |                                  |                         |                                                                                                                                   | Lodging plus                                                                                                                                                                                                                         | ax                           |                       |        |                                                           |                                                                                                                                         |  |
| Registration*                      |              |         |                                                                                                                                                                                                                                      |                                  |                         |                                                                                                                                   | Registration                                                                                                                                                                                                                         | Registration                 |                       |        |                                                           |                                                                                                                                         |  |
| Mileage                            | Miles        |         |                                                                                                                                                                                                                                      |                                  |                         |                                                                                                                                   | Mileage                                                                                                                                                                                                                              |                              | Miles                 |        |                                                           |                                                                                                                                         |  |
| Meals                              |              |         |                                                                                                                                                                                                                                      |                                  |                         |                                                                                                                                   | Meals Total (I                                                                                                                                                                                                                       | Meals Total (Itemize Below): |                       |        |                                                           |                                                                                                                                         |  |
| Other Expenses (Itemized):         |              |         |                                                                                                                                                                                                                                      |                                  |                         |                                                                                                                                   | Other Expenses Total (Itemize<br>Below):                                                                                                                                                                                             |                              |                       |        |                                                           |                                                                                                                                         |  |
|                                    |              |         |                                                                                                                                                                                                                                      |                                  |                         |                                                                                                                                   | Total Expens                                                                                                                                                                                                                         | es                           |                       |        |                                                           |                                                                                                                                         |  |
|                                    |              |         |                                                                                                                                                                                                                                      |                                  |                         |                                                                                                                                   | Less Prepayn<br>Charges                                                                                                                                                                                                              | nent/Cre                     | edit Card             |        |                                                           |                                                                                                                                         |  |
| Total Estimat                      | ed Expenses: |         |                                                                                                                                                                                                                                      |                                  |                         |                                                                                                                                   | Balance D                                                                                                                                                                                                                            | ue:                          |                       |        |                                                           |                                                                                                                                         |  |
|                                    | Pre-Ann      | roval S | ionatur                                                                                                                                                                                                                              | 95                               |                         |                                                                                                                                   |                                                                                                                                                                                                                                      | Ac                           | tual Expens           | es Cla | imed                                                      |                                                                                                                                         |  |
| Pre-Approval Signatures Initiator: |              |         |                                                                                                                                                                                                                                      | $\neg$                           | Date:                   |                                                                                                                                   | Initiator:                                                                                                                                                                                                                           |                              |                       |        |                                                           | Date:                                                                                                                                   |  |
| Immediate Supervisor:              |              |         |                                                                                                                                                                                                                                      |                                  | Date:                   |                                                                                                                                   | Immediate Supervisor:                                                                                                                                                                                                                |                              |                       |        |                                                           | Date:                                                                                                                                   |  |
| Vice President:                    |              |         |                                                                                                                                                                                                                                      |                                  | Date:                   |                                                                                                                                   | Vice President:                                                                                                                                                                                                                      |                              |                       |        |                                                           | Date:                                                                                                                                   |  |
| Superintendent/President:          |              |         |                                                                                                                                                                                                                                      |                                  | Date:                   |                                                                                                                                   | Superintendent/President:                                                                                                                                                                                                            |                              |                       |        | Date:                                                     |                                                                                                                                         |  |
| Board of Trustees' Approval Needed |              |         |                                                                                                                                                                                                                                      |                                  |                         |                                                                                                                                   | NOTE: Certifying Signature confirms the Initiator is entitled to the expenses claimed based on WKCCD Policy/Procedure. Superintendent/President does not need to certify final expenses unless an exception to policy is being made. |                              |                       |        |                                                           |                                                                                                                                         |  |
| ITEMIZED ACTUAL EXPENSES           |              |         |                                                                                                                                                                                                                                      |                                  |                         |                                                                                                                                   |                                                                                                                                                                                                                                      |                              |                       |        |                                                           |                                                                                                                                         |  |
|                                    | Per D        | iem Me  |                                                                                                                                                                                                                                      |                                  |                         |                                                                                                                                   |                                                                                                                                                                                                                                      |                              | nized Other           | Exper  | nses                                                      |                                                                                                                                         |  |
| Date                               | Breakfast    | Lunch   | Dinner                                                                                                                                                                                                                               |                                  | Audit                   |                                                                                                                                   | Description                                                                                                                                                                                                                          |                              | Actu                  | ıal    | Audit                                                     |                                                                                                                                         |  |
| Date                               | \$13.00      | \$15.00 | \$20.0                                                                                                                                                                                                                               | 00                               | (Office Use Only)       |                                                                                                                                   | De                                                                                                                                                                                                                                   | Description                  |                       |        | st                                                        | (Office Use Only)                                                                                                                       |  |
|                                    |              |         |                                                                                                                                                                                                                                      |                                  | -                       |                                                                                                                                   |                                                                                                                                                                                                                                      |                              |                       | -      |                                                           |                                                                                                                                         |  |
|                                    |              |         |                                                                                                                                                                                                                                      |                                  | -                       |                                                                                                                                   |                                                                                                                                                                                                                                      |                              |                       | -      |                                                           |                                                                                                                                         |  |
|                                    |              | ıl      |                                                                                                                                                                                                                                      |                                  |                         |                                                                                                                                   |                                                                                                                                                                                                                                      |                              |                       | 1      |                                                           |                                                                                                                                         |  |