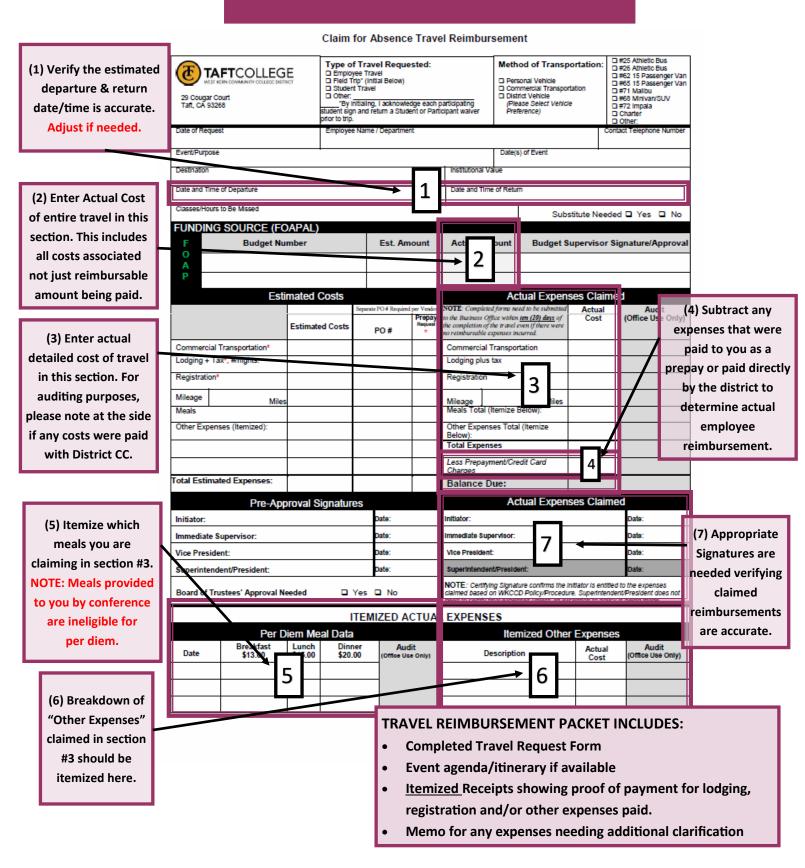

#### SECTION B: STEPS TO COMPLETE WHEN RETURNING FROM TRAVEL

# OF COMPLETION OF TRAVEL EVENT