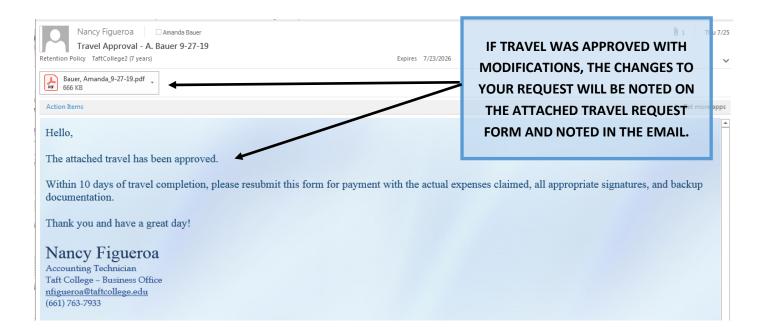

## APPROVED TRAVEL FORM WILL BE EMAILED BACK TO THE EMPLOYEE FROM THE BUSINESS OFFICE

IF YOU DID NOT RECEIVE AN EMAIL APPROVING YOUR TRAVEL REQUEST, PLEASE CONTACT THE BUSINESS OFFICE PRIOR TO LEAVING FOR YOUR PLANNED TRAVEL TO VERIFY APPROVAL.

ANY EXPENSES INCURRED FOR AN UNAUTHORIZED TRAVEL TRIP WILL BE INELIGIBLE FOR REIMBURSEMENT.

UPON RETURN OF COMPLETED TRAVEL, EMPLOYEE WILL PRINT ATTACHED TRAVEL REQUEST AND COMPLETE SECTION B.