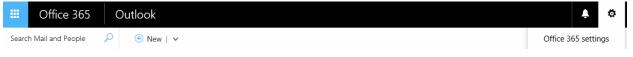

#### Download Office 365 Pro Plus - Student

- 1. Go to <u>http://outlook.com/myportal.taftcollege.edu</u>.
- 2. Login to your email account

Sign in with your work or school account

3. Click on the cog in the right hand corner and select office 365 settings from the drop down menu

### 4. Click on the Software link

| General<br>Theme<br>Choose your favorite theme.              | Default theme           |
|--------------------------------------------------------------|-------------------------|
| Start page<br>Change where you land when you sign in.        | Set your start page     |
| Notifications<br>Decide which notifications you need.        | On                      |
| Software<br>Install and manage software.                     |                         |
| Password<br>Change your password.                            |                         |
| Contact preferences<br>Manage how and why you are contacted. | On                      |
| Language<br>Select your language for Office 365.             | English (United States) |

### 5. Click on Install to download the installer file

| Office             | Office                                              |                                                                                                                                                                     |                               |                               |  |  |  |  |  |
|--------------------|-----------------------------------------------------|---------------------------------------------------------------------------------------------------------------------------------------------------------------------|-------------------------------|-------------------------------|--|--|--|--|--|
| Tools & add-ins    | Manage installs                                     |                                                                                                                                                                     |                               |                               |  |  |  |  |  |
| Skype for Business | -                                                   |                                                                                                                                                                     |                               |                               |  |  |  |  |  |
| OneDrive           | lf you don't have any ir                            | If you don't have any installs left, you can deactivate an install on one computer and install Office on another.                                                   |                               |                               |  |  |  |  |  |
| Desktop setup      | COMPUTER NAME                                       | COMPUTER NAME OPERATING SYSTEM INSTALLATION DATE                                                                                                                    |                               |                               |  |  |  |  |  |
| Phone & tablet     | TAFTCOLLEGE-PC                                      | Microsoft Windows 7 Enterprise                                                                                                                                      | 8/20/2015                     | Deactivate                    |  |  |  |  |  |
|                    | T0000-ITS-MG                                        | Microsoft Windows 10 Education                                                                                                                                      | 9/18/2015                     | Deactivate                    |  |  |  |  |  |
|                    | Install the latest vers                             | Install the latest version of Office                                                                                                                                |                               |                               |  |  |  |  |  |
|                    |                                                     | This will install the following apps on your computer: Word, Excel, PowerPoint, OneNote, Access, Publisher, Outlook, S<br>Business, InfoPath, OneDrive for Business |                               |                               |  |  |  |  |  |
|                    | w]                                                  |                                                                                                                                                                     |                               | <b>0</b> ⊒ (S)                |  |  |  |  |  |
|                    | Word Exc                                            | el PowerPoint OneNote                                                                                                                                               | Access Publisher              | Outlook Skype for<br>Business |  |  |  |  |  |
|                    | tî 🧹                                                |                                                                                                                                                                     |                               |                               |  |  |  |  |  |
|                    | InfoPath OneD<br>for Bus                            |                                                                                                                                                                     |                               |                               |  |  |  |  |  |
|                    | Language:                                           | Versio                                                                                                                                                              | n:                            |                               |  |  |  |  |  |
|                    | English (United States                              | ) 32-bit                                                                                                                                                            | 32-bit (Recommended) Advanced |                               |  |  |  |  |  |
|                    | <b>Note:</b> Installing additic<br>limit.           | Note: Installing additional languages on a computer that already has this version of Office doesn't count against your install limit.                               |                               |                               |  |  |  |  |  |
|                    | Review system requirer<br>Troubleshoot installation |                                                                                                                                                                     |                               |                               |  |  |  |  |  |
|                    | Install                                             |                                                                                                                                                                     |                               |                               |  |  |  |  |  |