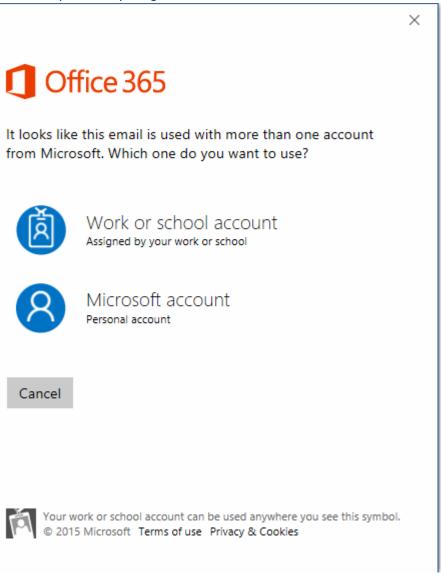

## Work account

Sign in with the account provided by your work, school, or university.

When you sign in, your documents and settings are online Learn more | Privacy statement  $\times$ 

12. It will come up and ask you again. Click on Work or school account.