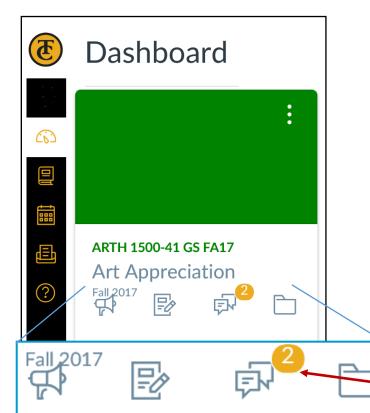

## **Understanding Canvas Icons**

Back to Fac. Toolbox

Dashboard- Your Canvas Home Screen.

Courses- This will take you to a list of all previous, current, and future enrollment list. Simply select "ALL COURSES".

Calendar - Here is a list of all assignments and their due dates.

Inbox- Here you can message your instructor/classmates, and check messages.

Help- Here is an assortment of Canvas and Distance Education help op-

tions.

**Discussion** 

Assignment

Quiz

File Download

**Announcement** 

A new File has been added to the course.

Content Page—
A page with information
about the class/chapter/etc.