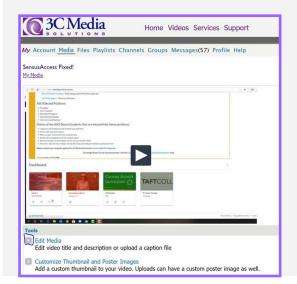

### In 3C Media:

- 1. Locate your video
- 2. Select "Edit Media"

### 3. Here you can upload a caption file (Formats accepted: SRT, VTT, webVTT)

| Author<br>Bledsoe, Adam                                                                                                                                                                            |                               |                                        |        |
|----------------------------------------------------------------------------------------------------------------------------------------------------------------------------------------------------|-------------------------------|----------------------------------------|--------|
|                                                                                                                                                                                                    |                               |                                        |        |
|                                                                                                                                                                                                    |                               |                                        |        |
| Last, First - only used on public posted pages.                                                                                                                                                    |                               |                                        |        |
| Description                                                                                                                                                                                        |                               |                                        |        |
| Description                                                                                                                                                                                        |                               | -                                      |        |
|                                                                                                                                                                                                    |                               |                                        |        |
|                                                                                                                                                                                                    |                               |                                        |        |
|                                                                                                                                                                                                    |                               |                                        |        |
|                                                                                                                                                                                                    |                               |                                        |        |
|                                                                                                                                                                                                    |                               |                                        |        |
|                                                                                                                                                                                                    |                               |                                        |        |
| Create/Add Date                                                                                                                                                                                    |                               |                                        |        |
| May ~ 14 ~ 2020 ~                                                                                                                                                                                  |                               |                                        |        |
|                                                                                                                                                                                                    |                               |                                        |        |
| License                                                                                                                                                                                            |                               |                                        |        |
| None                                                                                                                                                                                               | ~                             |                                        |        |
|                                                                                                                                                                                                    |                               |                                        |        |
| Colort Ontional CC Linearce Creative Comments Linearce Informati                                                                                                                                   |                               |                                        |        |
| Select Optional CC License Creative Commons License Informati                                                                                                                                      |                               |                                        |        |
|                                                                                                                                                                                                    |                               |                                        |        |
| Organization                                                                                                                                                                                       |                               |                                        |        |
| Organization<br>Taft College V                                                                                                                                                                     |                               |                                        |        |
| Organization                                                                                                                                                                                       |                               |                                        |        |
| Organization<br>Taft College  V<br>Select Organization - only used on public posted pages.                                                                                                         |                               |                                        |        |
| Organization<br>Taft College<br>Select Organization - only used on public posted pages.<br>Subject                                                                                                 |                               |                                        |        |
| Organization<br>Taft College                                                                                                                                                                       | an                            |                                        |        |
| Organization<br>Taft College<br>Select Organization - only used on public posted pages.<br>Subject                                                                                                 |                               |                                        |        |
| Organization<br>Taft College<br>Subject<br>Subject<br>All Subjects<br>Select Optional Subject - only used on public posted pages.                                                                  | <sup>20</sup><br>Caption File | No file chosen                         | Unioa  |
| Organization<br>Taft College<br>Subject Organization - only used on public posted pages.<br>Subject<br>All Subjects<br>Subjects posted Subject - only used on public posted pages.<br>Caption File | <sup>20</sup><br>Caption File | No file chosen                         | Upload |
| Organization<br>Taft College<br>Subject<br>Subject<br>All Subjects<br>Select Optional Subject - only used on public posted pages.                                                                  | Caption File<br>Choose File   | No file chosen<br>ile (srt vtt webvtt) | Uploa  |