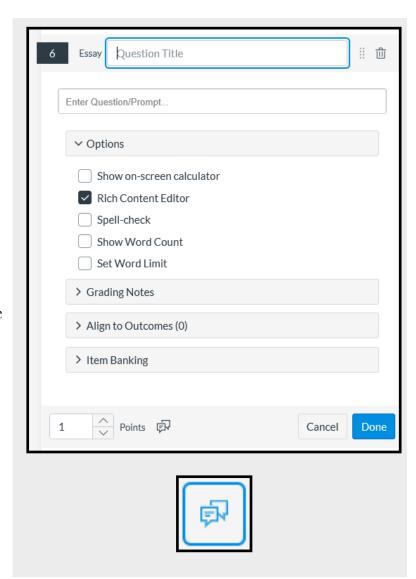

## **Essay**

This will require students to type in a response. You will be able to add word count, word limit, and spell-check.

- 1. Question Titles do not display to students. They are to help you find your question quickly through the Navigation or Banks.
- 2. Use the Question/Prompt for the question and any instructions or information.
- 3. Click on the **Options** you would like to add for this essay.
- 4. You can also allow a on screen Calculator, Align to Outcomes, add this question to your Bank, and set the question Points.
- Click on the text bubbles to add Feedback for Correct Answers, Incorrect Answers, or General Feedback.

## Video Coming Soon!

If you have any questions please contact Distance Education: (661) 763-7917