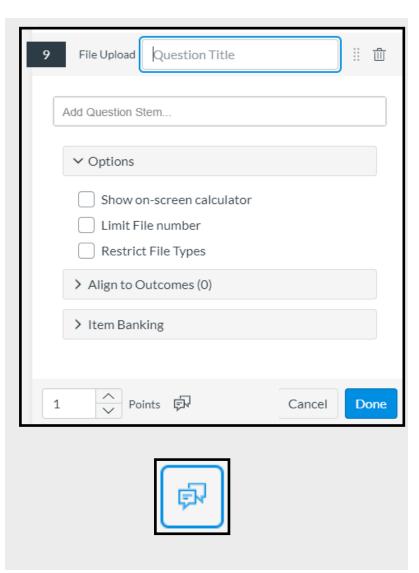

## File Upload

This will require students to drag and drop or select a file to upload.

- 1. Question Titles do not display to students. They are to help you find your question quickly through the Navigation or Banks.
- 2. Use the Question Stem for the question and any instructions or information.
- 3. Click on the Options you would like to add for this essay. Here you can restrict the file types and limit the number of files. You can also have an screen Calculator, Align to Outcomes, and add this question to your Bank.
- 4. Then set the Question Points. You can also add **Student Feedback** for Correct Answers, Incorrect Answers, or General Feedback.