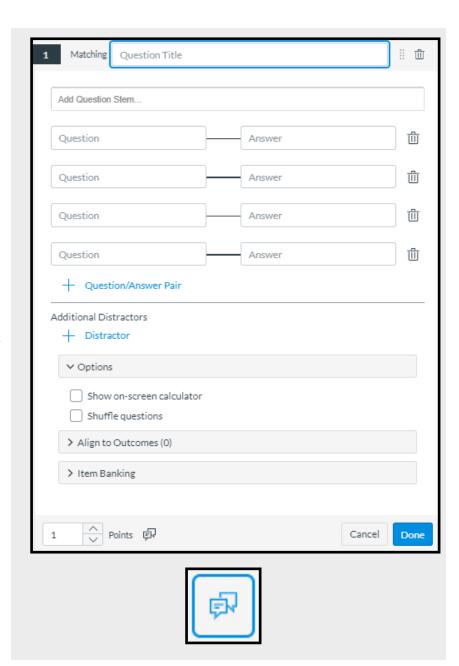

## **Matching**

This will require students to chose from a drop down list to Match the Question with the correct Answer.

- Question Titles do not display to students. Use the Question Stem for any instructions or information.
- Click into the Question and Answer to enter your pairs. To add more pairs click Question/ Answer Pair.
- 3. You can also add in answers that do not below to any of the Questions by adding a Distractor.
- Under options you can also Shuffle Questions, add a on-screen Calculator, Align to Outcomes, and add this question to your Bank.
- You can also add Student
   Feedback for Correct Answers,
   Incorrect Answers, or General
   Feedback.