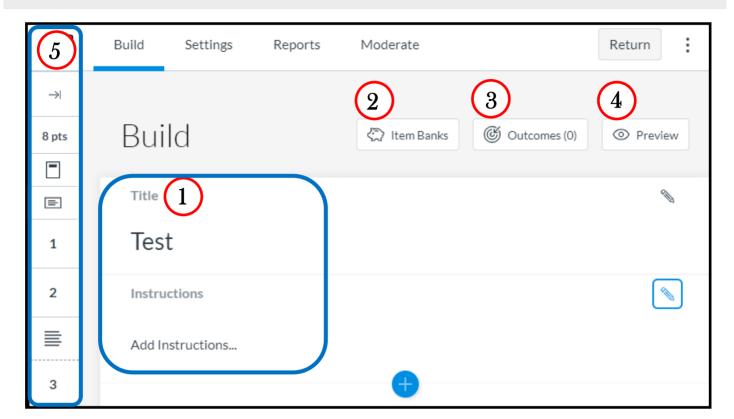

## **General Features**

- 1. You can change the **Title** and **Add Instructions** at anytime.
- 2. Then if you want to bring in any questions from your banks click on Item Banks.
- 3. You can also align the Quiz to Outcomes.
- 4. Preview your quiz to see how it would look for students.
- 5. Expand the Navigation to quickly view all of your questions and move the order. If you choose to shuffle your questions the order here will not matter.

## Questions

- 1. To add a question click on the Plus Sign.
- 2. You can then select from your Bank, or select a type of question you would like to ask.

There are new options in almost every question type! Click on the type you would like to know more about.

If you have any other questions please call Distance Education (661) 763-7894