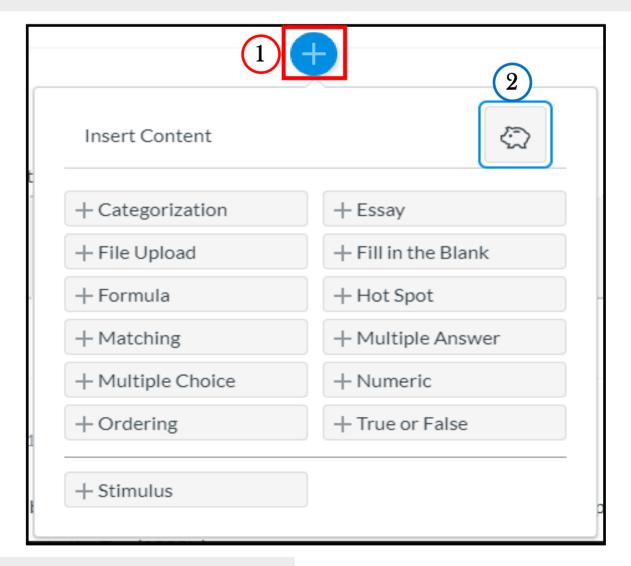

## Questions

- 1. To add a question click on the Plus Sign.
- 2. You can then select from your Bank, or select a type of question you would like to ask.

There are new options in almost every question type! Click on the type you would like to know more about.