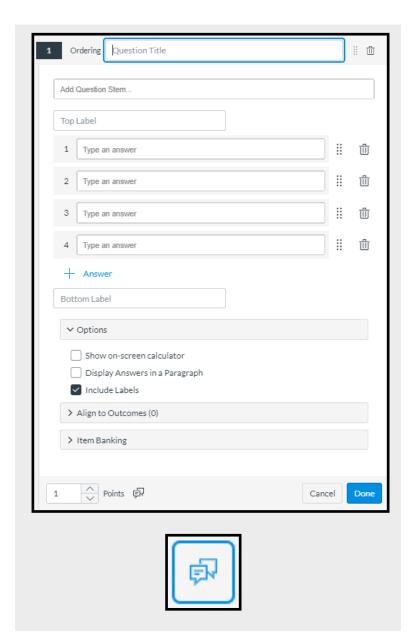

## **Ordering**

This will require your students to place answers in a specific order.

- 1. Question Titles do not display to students. They are to help you find your question quickly through the Navigation or Banks.
- 2. Use the Question Stem for the question and any instructions or information.
- 3. Click the **Top Label and Bottom Label** to help guide students on how to organize the answers.
- 4. Use the **Trash can** to remove an Answer and the 8 dots to **Move an Answer** Up or Down.
- Here you will also be able to allow a on screen Calculator, Align to Outcomes, add this question to your Bank, and set the question Points.
- 6. You can also add Student Feedback for Correct Answers, Incorrect Answers, or General Feedback.