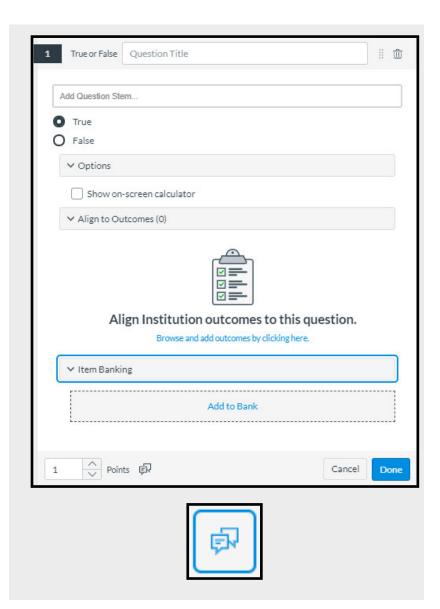

## True or False

This will require your students to select if a statement is True or False.

- 1. Question Titles do not display to students. They are to help you find your question quickly through the Navigation or Banks.
- 2. Use the Question Stem for the question and any instructions or information.
- 3. Then select if that statement is True or False
- Here you will also be able to allow a on screen Calculator, Align to Outcomes, add this question to your Bank, and set the question Points.
- You can also add Student
   Feedback for Correct Answers,
   Incorrect Answers, or General
   Feedback.