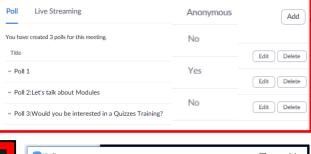

#### From Zoom Website:

- 1. Click on the meeting you would like to create polls for.
- 2. Scroll to the bottom of the page to add, edit, or view all poll.