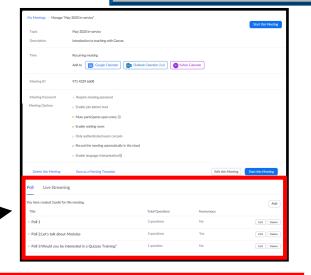

#### From Zoom Website:

- 1. Click on the meeting you would like to create polls for.
- 2. Scroll to the bottom of the page to add, edit, or view all poll.