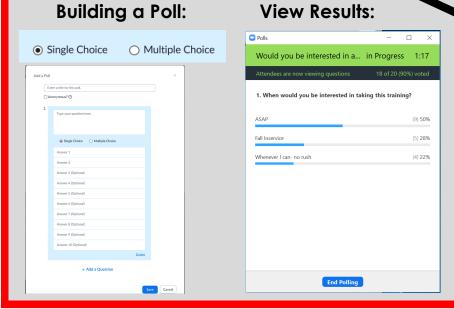

#### Polls:

- ⇒**Send out a single choice poll** Participants choose only one answer option
- ⇒Multiple choice poll– Participants can select more than one answer option

## From Within Meeting:

- 1. Click on Poll Icon
- 2. Select **Edit** to add or manage Polls