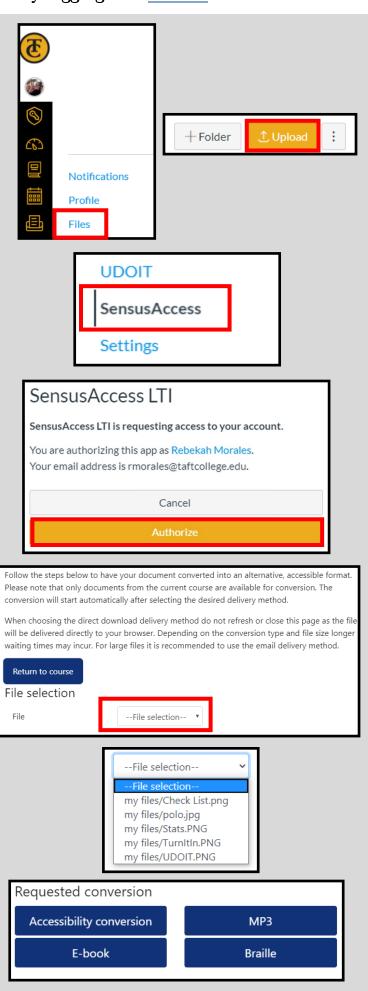

## Simple File Converter

- Web version and built into your canvas shells.

Canvas Version - Start by logging into Canvas

## Steps:

- Once logged into Canvas go into your Files. Click Upload and select your file. Then go to the course that you would like to convert the file in.
   \*Please note that only files you have uploaded will show up to convert. If you are not sure if the file is uploaded you can Search for the file name in your files.
- 2. Go down to **SensusAccess** on the left hand toolbar.
- You will then need to Authorize
  SensusAccess. This will only happen once.
- 4. You will then be given directions on how to convert your course files. To search for your document click the drop down arrow by -File Selection-
- 5. A list of all of your files will be listed here. Click on the file you want to convert to see your options.
- 6. Four general conversions will then be given. Accessibility conversion, MP3,

E-book, and Braille. Each of these

conversions have more options.

- a) Accessibility Conversion will give you the option to format your document into a Word Document, Rich Text Format, PDF, Excel File, Windows Text, and even HTML.
- b) MP3 will let you select your Language and Speed.
- c) E-books can be modified by the Format (EPUB, EPUB3, and MOBI-Kindle), and you can also change the Font Size.
- d) Braille has many options: Language,
  Contraction Level, Format, Export,
  Lines per page, Characters per line,
  Pagination, and the chose to make it
  a Duplex.
- Once you have selected your formatting you can then chose how

you would like to receive your con-

verted document.

- Campus email– will email the file to your primary email on file with Canvas. This is suggested for any larger files.
- Download will generate a document that will appear at the bottom of your screen once completed. Click to open it.