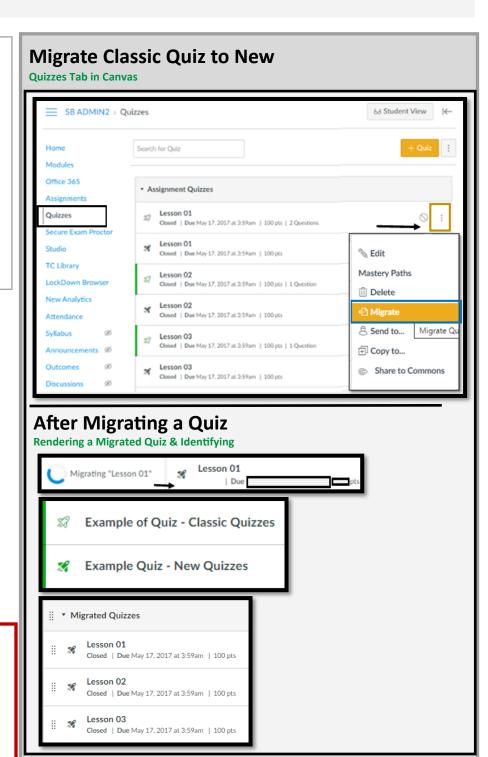

### Migrate Classic Quiz to New in Canvas

- Start off in the "Quizzes" tab in the shell/course you
  plan to work on. Consider creating a list of quizzes you
  are planning on migrating. It will be helpful to check off
  the migrated quizzes as you work through the load.
- In the Quizzes tab, locate the ellipsis dots for each quiz to the right hand side of the quiz title.
- 3. **Click** on the ellipsis dots.
- 4. In the drop down list, find and select "Migrate."

## **After Migrating a Quiz**

Depending on the size of the video, quality of the device, and your Wi-Fi connection - it should render quickly.

Notice at the bottom of your grouped quizzes, there will be the rendered video/s saved there. Once you refresh your web browser or leave and re-enter the quizzes area your quiz list will automatically reorganize. (by default)

Identify your Classic and New Quizzes by the **rocket-ship** Logo at the left hand side of the quiz title.

- Classic: the dark outlined with light center color
- New: the center will be all dark

In the Assignments tab, you will see the group of all the migrated quizzes automatically in their own group.