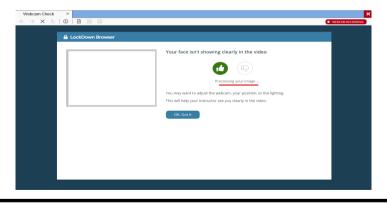

## **Issues Detecting Facial Recognition**

You can't see your face during the start-up sequence.

1. Make sure your face is not being distorted or shadowed and that you are not wearing any hats or sunglasses. If you continue to have issues consider the following.