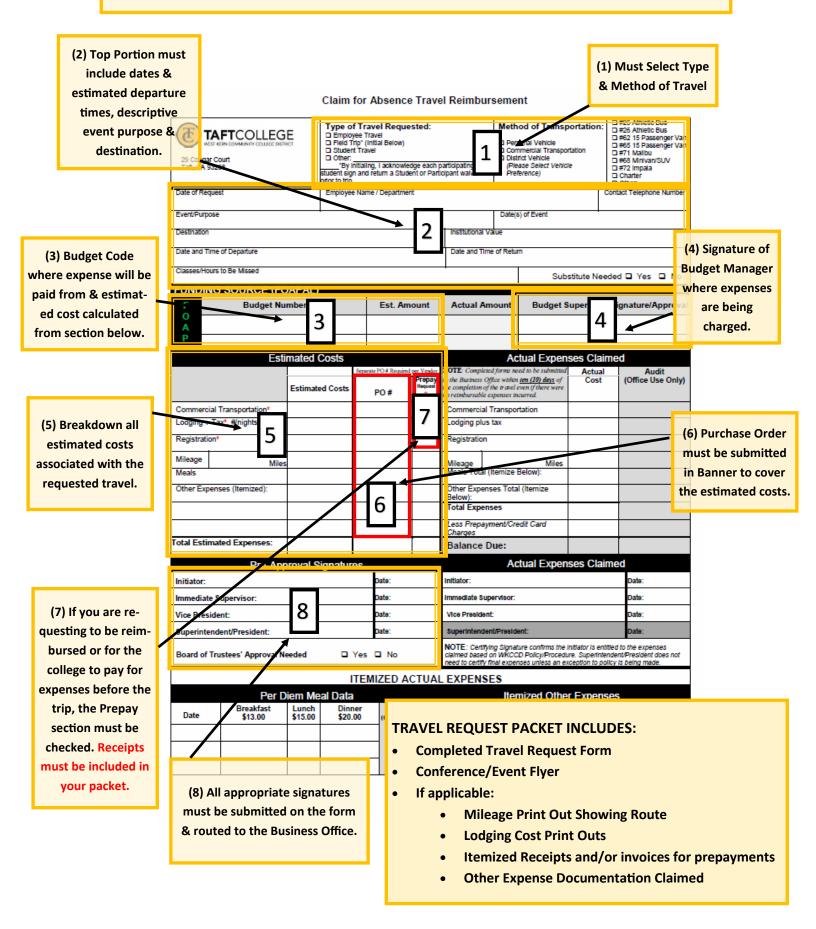

## Claim for Absence Travel Reimbursement

| 29 Cougar Court<br>Taft, CA 93268                       |                      |                                 | Type of Travel Requested:<br>Employee Travel<br>Field Trip" (Initial Below)<br>Student Travel<br>Other:<br>"By Initialing, I acknowledge each p.<br>student sign and return a Student or Partic<br>prior to trip. |   |                            |                           |                                                                                                                                                                                                                                            |          | ation                | □ #20 15 Passenger Van<br>□ #65 15 Passenger Van<br>□ #71 Mallou<br>□ #68 Minivar/SUV<br>□ #72 Impala<br>□ Charler<br>□ Other: |         |                                         |  |
|---------------------------------------------------------|----------------------|---------------------------------|-------------------------------------------------------------------------------------------------------------------------------------------------------------------------------------------------------------------|---|----------------------------|---------------------------|--------------------------------------------------------------------------------------------------------------------------------------------------------------------------------------------------------------------------------------------|----------|----------------------|--------------------------------------------------------------------------------------------------------------------------------|---------|-----------------------------------------|--|
| Date of Reques                                          | / Departmen          | t                               | Contact Telephone Number                                                                                                                                                                                          |   |                            |                           |                                                                                                                                                                                                                                            |          |                      |                                                                                                                                |         |                                         |  |
| Event/Purpose                                           |                      |                                 |                                                                                                                                                                                                                   |   |                            |                           | Date(s) of Event                                                                                                                                                                                                                           |          |                      |                                                                                                                                |         |                                         |  |
| Destination                                             |                      |                                 |                                                                                                                                                                                                                   |   |                            |                           | Institutional Value                                                                                                                                                                                                                        |          |                      |                                                                                                                                |         |                                         |  |
| Date and Time of Departure                              |                      |                                 |                                                                                                                                                                                                                   |   |                            |                           | Date and Time of Return                                                                                                                                                                                                                    |          |                      |                                                                                                                                |         |                                         |  |
| Classes/Hours to Be Missed Substitute Needed 🗆 Yes 🗖 No |                      |                                 |                                                                                                                                                                                                                   |   |                            |                           |                                                                                                                                                                                                                                            |          |                      |                                                                                                                                |         |                                         |  |
| FUNDING SOURCE (FOAPAL)                                 |                      |                                 |                                                                                                                                                                                                                   |   |                            |                           |                                                                                                                                                                                                                                            |          |                      |                                                                                                                                |         |                                         |  |
| F Budget Number                                         |                      |                                 |                                                                                                                                                                                                                   |   | Est. Amount                |                           | Actual Am                                                                                                                                                                                                                                  | ount     | Budget Supervisor S  |                                                                                                                                | r Signa | Signature/Approval                      |  |
| O<br>A                                                  |                      |                                 |                                                                                                                                                                                                                   |   |                            |                           |                                                                                                                                                                                                                                            |          |                      |                                                                                                                                |         |                                         |  |
| Р                                                       |                      |                                 |                                                                                                                                                                                                                   |   |                            |                           |                                                                                                                                                                                                                                            |          |                      |                                                                                                                                |         |                                         |  |
| Estimated Costs                                         |                      |                                 |                                                                                                                                                                                                                   |   |                            | Actual Expenses Claimed   |                                                                                                                                                                                                                                            |          |                      |                                                                                                                                |         |                                         |  |
|                                                         |                      |                                 | Separat                                                                                                                                                                                                           |   |                            |                           | NOTE: Completed forms no<br>to the Business Office within                                                                                                                                                                                  |          |                      |                                                                                                                                |         | Audit<br>Office Use Only)               |  |
|                                                         |                      | Estimated                       | Costs                                                                                                                                                                                                             |   | PO #                       | Request<br>*              | the completion of ti<br>no reimbursable ex                                                                                                                                                                                                 |          |                      |                                                                                                                                |         | ,,,,,,,,,,,,,,,,,,,,,,,,,,,,,,,,,,,,,,, |  |
| Commercial Transportation*                              |                      |                                 |                                                                                                                                                                                                                   |   |                            | Commercial Transportation |                                                                                                                                                                                                                                            | rtation  |                      |                                                                                                                                |         |                                         |  |
| Lodging + Tax*, #/nights:                               |                      |                                 |                                                                                                                                                                                                                   |   |                            |                           | Lodging plus tax                                                                                                                                                                                                                           |          |                      |                                                                                                                                |         |                                         |  |
| Registration*                                           |                      |                                 |                                                                                                                                                                                                                   |   |                            | Registration              |                                                                                                                                                                                                                                            |          |                      |                                                                                                                                |         |                                         |  |
| Mileage                                                 | Miles                |                                 |                                                                                                                                                                                                                   |   |                            |                           | Mileage                                                                                                                                                                                                                                    |          | Miles                |                                                                                                                                |         |                                         |  |
| Meals                                                   |                      |                                 |                                                                                                                                                                                                                   |   |                            |                           | Meals Total (Itemize Below):                                                                                                                                                                                                               |          |                      |                                                                                                                                |         |                                         |  |
| Other Expenses (Itemized):                              |                      |                                 |                                                                                                                                                                                                                   |   |                            |                           | Other Expenses Total (Itemize<br>Below):                                                                                                                                                                                                   |          |                      |                                                                                                                                |         |                                         |  |
|                                                         |                      |                                 |                                                                                                                                                                                                                   |   |                            |                           | Total Expenses                                                                                                                                                                                                                             |          |                      |                                                                                                                                |         |                                         |  |
|                                                         |                      |                                 |                                                                                                                                                                                                                   |   |                            |                           | Less Prepayn<br>Charges                                                                                                                                                                                                                    | nent/Cre | edit Card            |                                                                                                                                |         |                                         |  |
| Total Estimated Expenses:                               |                      |                                 |                                                                                                                                                                                                                   |   |                            |                           | Balance Due:                                                                                                                                                                                                                               |          |                      |                                                                                                                                |         |                                         |  |
|                                                         | Pre-App              | oroval Sig                      | gnature                                                                                                                                                                                                           | s |                            |                           |                                                                                                                                                                                                                                            | Ac       | tual Expens          | ses Clai                                                                                                                       | med     |                                         |  |
| Initiator:                                              |                      |                                 |                                                                                                                                                                                                                   |   | Date:                      |                           | Initiator:                                                                                                                                                                                                                                 |          |                      |                                                                                                                                |         | Date:                                   |  |
| Immediate Supervisor:                                   |                      |                                 |                                                                                                                                                                                                                   |   | Date:                      |                           | Immediate Supervisor:                                                                                                                                                                                                                      |          |                      |                                                                                                                                | Date:   |                                         |  |
| Vice President:                                         |                      |                                 |                                                                                                                                                                                                                   |   | Date:                      |                           | Vice President:                                                                                                                                                                                                                            |          |                      |                                                                                                                                | Date:   |                                         |  |
| Superintendent/President:                               |                      |                                 |                                                                                                                                                                                                                   |   | Date:                      |                           | Superintendent/President:                                                                                                                                                                                                                  |          |                      |                                                                                                                                | 0       | Date:                                   |  |
| Board of Trustees' Approval Needed 🛛 Yes 🖵 No           |                      |                                 |                                                                                                                                                                                                                   |   |                            |                           | NOTE: Certifying Signature confirms the initiator is entitled to the expenses<br>claimed based on WKCCD Policy/Procedure. Superintendent/President does not<br>need to certify final expenses unless an exception to policy is being made. |          |                      |                                                                                                                                |         |                                         |  |
| ITEMIZED ACTUAL EXPENSES                                |                      |                                 |                                                                                                                                                                                                                   |   |                            |                           |                                                                                                                                                                                                                                            |          |                      |                                                                                                                                |         |                                         |  |
| Per Diem Meal Data Itemized Other Expenses              |                      |                                 |                                                                                                                                                                                                                   |   |                            |                           |                                                                                                                                                                                                                                            |          |                      |                                                                                                                                |         |                                         |  |
| Date                                                    | Breakfast<br>\$13.00 | Lunch Dinner<br>\$15.00 \$20.00 |                                                                                                                                                                                                                   |   | Audit<br>(Office Use Only) |                           | Descriptio                                                                                                                                                                                                                                 |          | iption Actua<br>Cost |                                                                                                                                |         | Audit<br>(Office Use Only)              |  |
|                                                         |                      |                                 |                                                                                                                                                                                                                   |   | -                          |                           |                                                                                                                                                                                                                                            |          |                      |                                                                                                                                |         |                                         |  |
|                                                         |                      |                                 |                                                                                                                                                                                                                   |   | -                          |                           |                                                                                                                                                                                                                                            |          |                      |                                                                                                                                |         |                                         |  |
|                                                         |                      |                                 |                                                                                                                                                                                                                   |   |                            |                           |                                                                                                                                                                                                                                            |          |                      |                                                                                                                                |         |                                         |  |