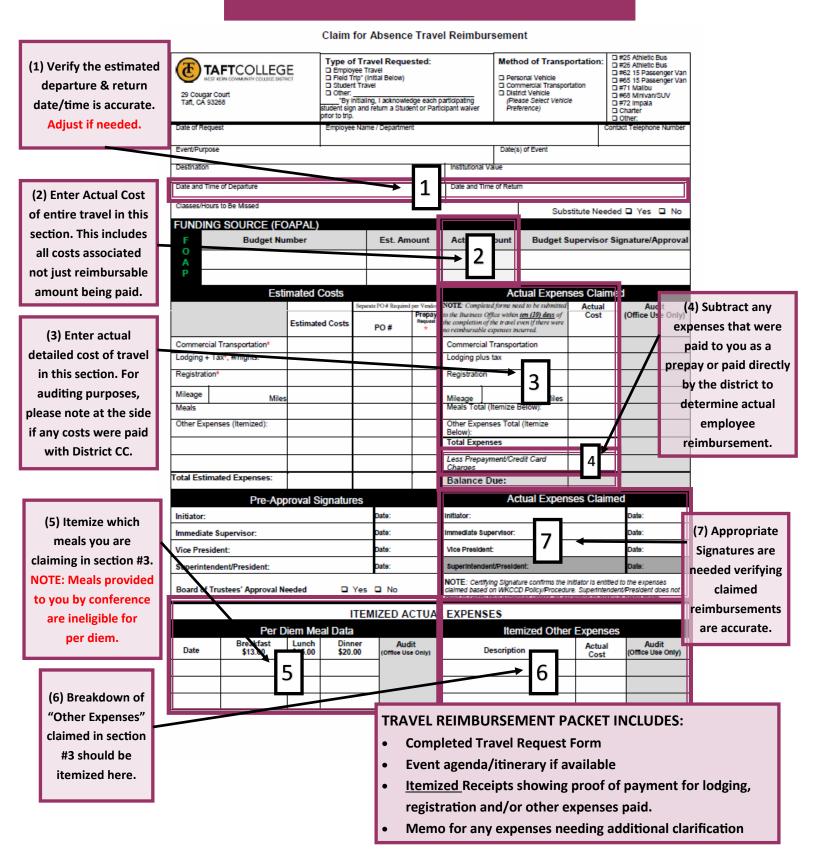

UPON RETURN OF COMPLETED TRAVEL, EMPLOYEE WILL PRINT ATTACHED TRAVEL REQUEST AND COMPLETE SECTION B.

## SECTION B: STEPS TO COMPLETE WHEN RETURNING FROM TRAVEL

## MUST BE SUBMITTED WITHIN <u>10 BUSINESS DAYS</u> OF COMPLETION OF TRAVEL EVENT